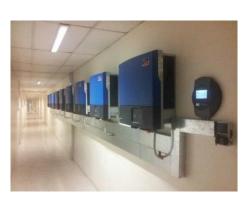

The System is equipped with some special features due to the regulations on the Philippines and the requirements of the customer:

- Solar Power Management, to reduce solar output in case of demand is lower than solar power
- Solar Power Optimization, to increase self-consumption by managing consume
- Grid and System Protection, to protect the Solar System in case of disturbance in the grid