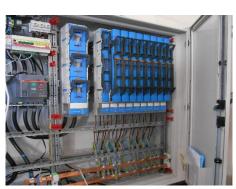

The System is equipped with some special features due to the regulations on the Philippines and the requirements of the customer:

- Solar Power Management, to reduce solar output in case of demand is lower than solar power
- Solar Power Optimization, to increase self-consumption by managing consume
- Grid and System Protection, to protect the Solar System in case of disturbance in the grid