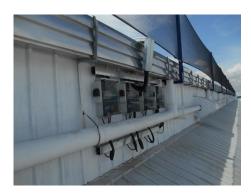

The System is designed to generate electricity for self consumption, required for the cooling system in the warehouse.

In 2015, Aschoff Solar already installed a Solar Power System for *Royal Cargo* with a performance of 245 kWp. At that time, some special features were equipped due to the regulations on the Philippines and the requirements of the customer.

Those features were adopted for the extension and amplified with data monitoring via Internet.

Both Solar Power Systems together, consisting of phase 1 and 2, generate solar electricity of almost half a megawatt hence.